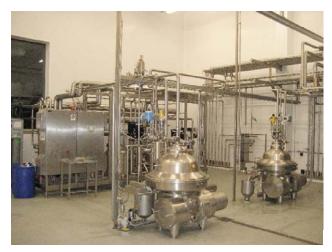

#### Scope of delivery:

- Milk reception with tanks for milk, whey and water
- · Millk treatment and filtration system
- Cheese vat and cheese presses
- CIP systems
- Equipment for saline bath
- Converting and revising of existing systems