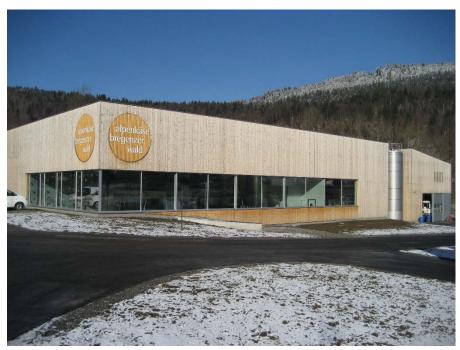

# REFFERAL PROJECT New Construction Alpine Dairy

Alpenkäse Bregenzerwald Sennerei, Bezau, Austria