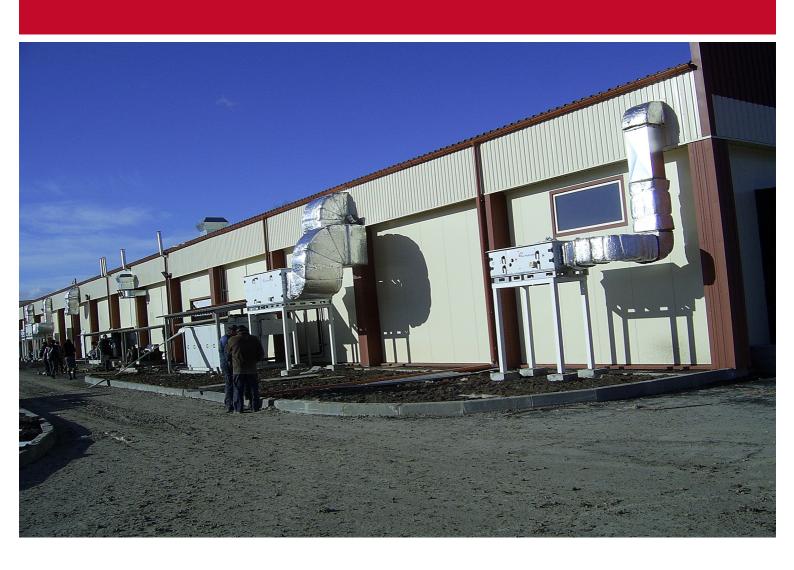

# Meat and sausage production plant Capacity: 35 tons per day

Factory area: 4.500 m<sup>2</sup>

Project FERAX

#### SCOPE OF DELIVERY (EQUIPMENT)

- » PROCESSING MACHINES Scale ice machine, Cutter, Filler, Clipper
- » THERMAL SECTION Smoke, cooking, roasting, intensive cooling, cold smoke and post-maturing systems
- » Central COMPUTER DATA RECORDING SYSTEM
- » PACKAGING MACHINES Chamber belt packaging machine, thermoforming machine
- » REFRIGERATION SYSTEMS Industrial system for plant cooling, integrated facility with direct expansion