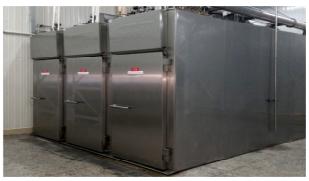

### SCOPE OF DELIVERY (EQUIPMENT)

- » RAILWAY TECHNOLOGY
  - Defrosting room
  - Cold-storage rooms for cattle and pig carcasses Railway technology at loading and deboning area
- » DELICACIES PREPARATION
  - Injector, Vacuum tumbler, etc.
- » SAUSAGE PRODUCTION
  - Scale ice machine, angle mincer, cutter, mixing machine, etc.
- » THERMAL SECTION
  - Smoke, cooking, roasting, intensive cooling and post-maturing systems
- » HYGIENIC EQUIPMENT
  - Hygiene locks, knife steriliser, etc.

#### INSTALLATION AND COMMISSIONING

- » Chef assembly including technological process support
- » Technical and technological personnel training

Layout

Sausage production

Refrigeration systems

Thermal section