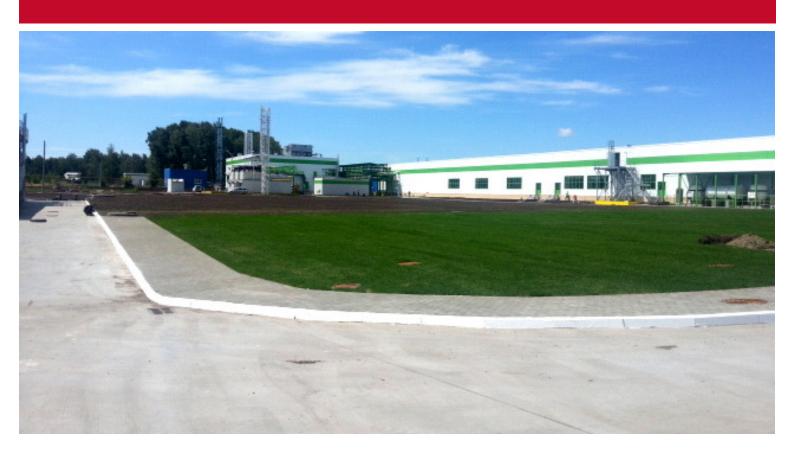

## Meat and sausage production plant

ARIANT, Russia

## Meat and sausage production plant Capacity: 100 tons per shift Factory area: 13.000 m<sup>2</sup>

Project ARIANT