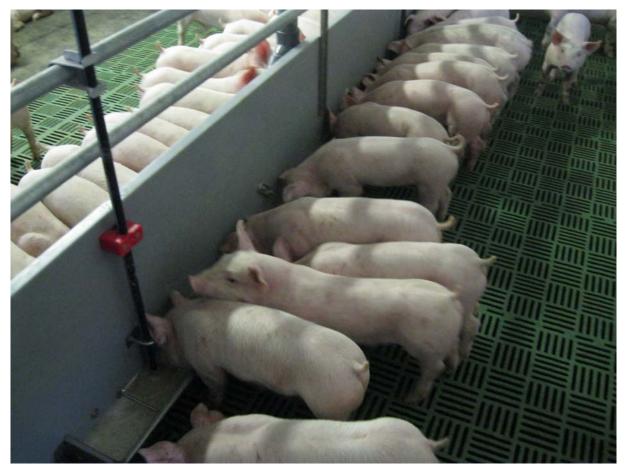

## One farm for piglet production: 2520 sows

Feeding technology in use:

- Service centre and gilt breeding with dry feeding
- Gestation: Compident electronic sow feeding
- Farrowing: Liquimix liquid feeding
- Weaner: Spotmix multi-phase feeding

Best care and feed cost savings with Liquimix liquid feeding from Schauer

Easy sow insemination procedure due to the convenient for insemination individual stalls even for 2520 sow farm

Spotmix multi-phase feeding provides the rearing piglets with a daily adapted feed mix in the best way