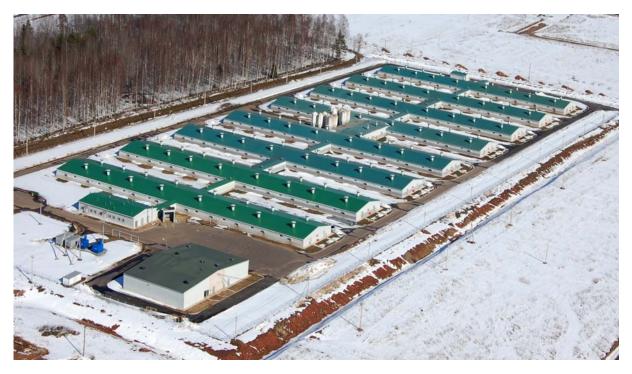

## **Project description**

Complete equipment including housing, flooring, manure removal, feeding, ventilation and heating systems.

## One farm for piglet production: 2520 sows

Feeding technology in use:

- Service centre and gilt breeding with dry feeding
- Gestation: Compident electronic sow feeding
- Farrowing: Liquimix liquid feeding
- Weaner: Spotmix multi-phase feeding

## Two fattening houses with a total of 37.700 fattening places

Feeding technology in use: Liquimix liquid feeding

Fattening facility for nearly 20.000 fattening places with central feeding kitchen and liquid feeding for 20.000 pigs