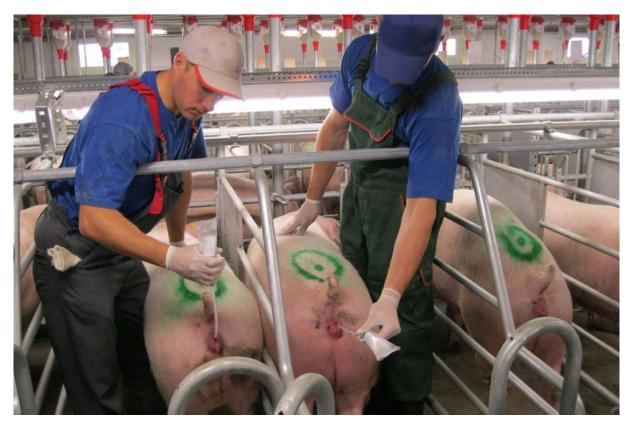

## One farm for piglet production: 2520 sows

Feeding technology in use:

- Service centre and gilt breeding with dry feeding
- Gestation: Compident electronic sow feeding
- Farrowing: Liquimix liquid feeding
- Weaner: Spotmix multi-phase feeding

Best care and feed cost savings with Liquimix liquid feeding from Schauer

Easy sow insemination procedure due to the convenient for insemination individual stalls even for 2520 sow farm

Spotmix multi-phase feeding provides the rearing piglets with a daily adapted feed mix in the best way